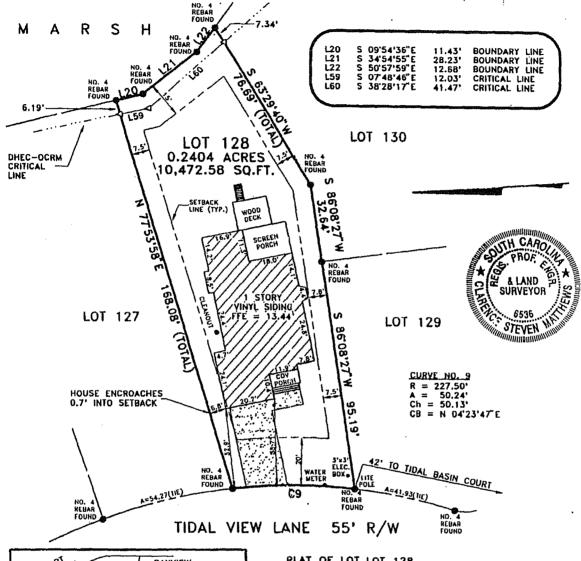

## BK M 178 PG 4 15

provent the Developer from maintaining one or more model homos and/or sales offices in the Subdivision for the purpose of welling Lots or other property in or near the Subdivision.

Section 5. Setbacks and Building Lings. Each dwelling which shall be erected on any Lot shall be situated on such Lot in accordance with the building and sotback codes of the City of Charleston, South Carolina. HOMBAGL. á m each case individual setbacks and sidelines must be approved by the Architectural Review Board for its aesthetic value and the Architectural Review Board may require a more stringent setback so long as the required setback does not violate the setback requirements of the City of Charleston, South Carolina. In addition, no portion of any house shall be placed less than 20 feet from any street nor less than 7.5 feet from any side lot line, nor less than 15 feet 🖰 from the water line a-of any lake, nor within any "critical area" established by the South Carolina Coastal Council. Architectural Review Board shall have the power and authority to promulgate and publish setback requirements for "each Lot. certain cases, the Architectural Review Board may require an Owner to seek a variance from the City of Charleston, South Carolina, if necessary, to protect important trees, vistas or to preserve aesthétic value.