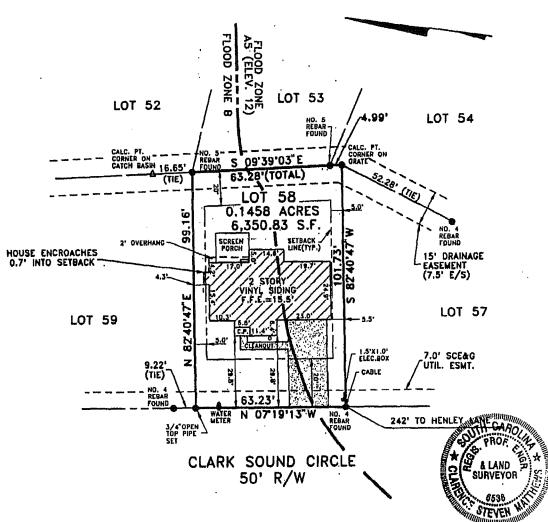

s hereby approve the location of the building on Lot 58, Phase V-B, Bayview Farms Subdivision as set forth on the survey attached hereto.

IN WITNESS WHEREOF the Architectural Review Committee by its chairman has caused these presents to be executed this <u>31st</u> day of July, 2001.

IN THE PRESENCE OF:

BAYVIEW FARMS ARCHITECTURAL

REVIEW BOARD

JAMES B. BECKHAM CHAIRMAN

STATE OF SOUTH CAROLINA COUNTY OF CHARLESTON

THE within instrument was acknowledged before me by its maker.

SWORN to before me this 31st day of July, 2001.

Notary Public for South Carolina My commission expires: 11-22-05

BK 0 378PG644

# Alchris Engineers, Inc.

Alchris

ENGINEERS ~ PLANNERS ~ CONSULTANTS ~ SURVEYORS P.O. BOX 531 CHARLESTON, S.C. 29402 PHONE: (843)567-3672 FAX: (843)567-6755 MOBILE: (843)509-9998





LOCATION MAP - N.T.S.

I, CLARENCE S. MATTHEWS, A REGISTERED LAND SURVEYOR IN THE STATE OF SOUTH CAROLINA, HEREBY STATE THAT TO THE BEST OF MY KNOWLEGGE, INFORMATION, AND BELIEF, THE SURVEY SHOWN HEREON WAS MADE IN ACCORDANCE WITH THE REQUIREMENTS OF THE MINIMUM STANDARDS MANUAL FOR THE PRACTICE OF LAND SURVEYING IN SOUTH CAROLINA, AND MEETS OR EXCEEDS THE REQUIREMENTS FOR A CLASS 'A' SURVEY AS SPECIFIED THEREIN, ALSO THERE ARE NO ENCROACHMENTS, PROJECTIONS, OR SETBACKS AFFECTING THE PROPERTY OTHER THAN THOSE SHOWN. PROPERTY OTHER THAN THOSE SHOWN.

GUK CLARENCE S. MATTHEWS S.C. REG. NO. 6536 PLAT OF LOT 58

1557 CLARK SOUND CIRCLE BAYVIEW FARMS CITY OF CHARLESTON CHARLESTON COUNTY, S.C.

OWNER: LANDURA COMPANY, INC.

ABOUT TO BE CONVEYED TO: '

DATE: 9 JULY 2001

SCALE: 1" = 30'

FIRM