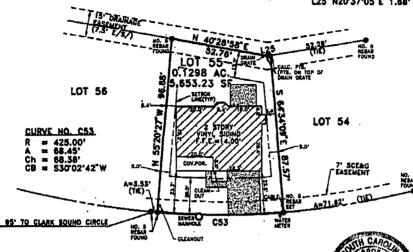

HEREFORE, KNOW ALL MEN BY THESE PRESENTS that the Architectural Review Board for Bayview Farms Subdivision does hereby approve the location of the buildings on Lot <u>55</u> Phase <u>V-B</u>, Bayview Farms Subdivision as set forth on the plat attached hereto.

IN THE PRESENCE OF:

**BAYVIEW FARMS ARCHITECTURAL** 

REVIEW BOARD

BY: JAMES B. BECKHAM

ITS: AGENT

Witness #2

Witness

STATE OF SOUTH CAROLINA )
COUNTY OF CHARLESTON )

The within instrument was acknowledged before me by its maker.

SWORN to before me this \_\_\_\_\_\_ day of October, 2000.

Notary Public for South Carolina

My commission expires: 2/0/25

### Alchris Engineers, Inc.

ENGINEERS ~ PLANNERS ~ CONSULTANTS ~ SURVEYORS P.O. BOX 551 CHARLESTON, S.C. 29402 PHONE: (843) 587-3872

RK 'J 357PG521



L25 N20'37'05"E 1.68'



HENLEY LANE, 50' R/W





LOCATION MAP - N.T.S.

PLAT OF LOT 55
1721 HENLEY LANE
BAYVIEW FARMS
CITY OF CHARLESTON
CHARLESTON COUNTY, S.C.

OWNER: LANDURA COMPANY, INC.

ABOUT TO BE CONVEYED TO:

I, CLARENCE B. MATTHEWS, A REGISTERED LAND SURVEYOR IN THE STATE OF SOUTH CAROLINA, HEREBY STATE THAT TO THE BEST OF BY KINOPICE, INFOOMBATION, AND BELIEF, THE SURVEY SHOWN HEREON WAS MADE IN ACCORDANCE WITH THE REQUIREMENTS OF THE MINIMUM STANDARDS MANUAL FOR THE PRACTICE OF LAND SURVEYING OR SOUTH CAROLINA, AND MEETS OR EXCELDE THE REQUIREMENTS FOR A CLASS A SURVEY AS EPECIFIED THEREIN. ALSO THERE ARE NO EMCROACHMENTS, FOR OR STRAKER AFFECTING THE PROPERTY OTHER THAN THOSE SHOWN.

DATE: 13 SEPTEMBER 2000 SCALE: 1" = 30"

FIRM COMMUNITY PANEL NO. 455412 0035E DATED 11/06/88 ZONE ' A5', (ELEVATIO