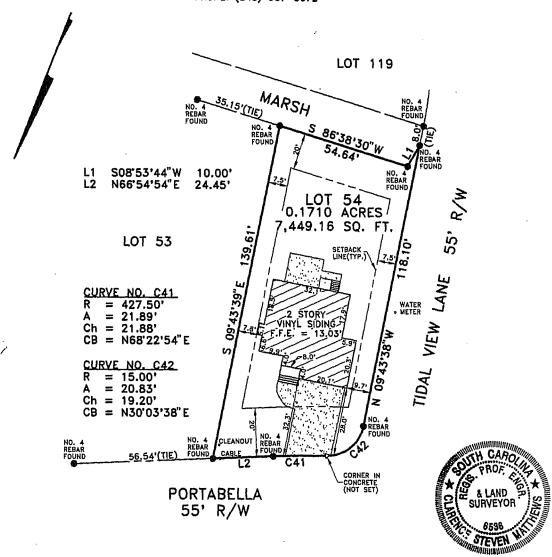

|  |
| SWORN to before me this 6th day of January , 199                                                                                                                                                                                               | 99. Witness #1                                                               |  |
| Notary Public for South Carol                                                                                                                                                                                                                  | ina<br>05                                                                    |  |

# Alchris Engineers, Inc.

ENGINEERS ~ PLANNERS ~ CONSULTANTS ~ SURVEYORS P.O. BOX 531 CHARLESTON, S.C. PHONE: (843) 567-3672 29402





LOCATION MAP -

I, CLARENCE S. MATTHEWS, A REGISTERED LAND SURVEYOR IN THE STATE OF SOUTH CAROLINA, HEREBY STATE THAT TO THE BEST OF MY KNOWLEDGE, INFORMATION, AND BELIEF, THE SURVEY SHOWN HEREON WAS MADE IN ACCORDANCE WITH THE REQUIREMENTS OF THE MINIMUM STANDARDS MANUAL FOR THE PRACTICE OF LAND SURVEYING IN SOUTH CAROLINA, AND MEETS OR EXCEEDS THE REQUIREMENTS FOR A CLASS 'A' SURVEY AS SPECIFIED THEREIN, ALSO THERE ARE NO ENCROACHMENTS, PROJECTIONS, OR SETBACKS AFFECTING THE PROPERTY OTHER THAN THOSE SHOWN.

CLARENCE S. MATTHEWS REG. NO. 6536 S.C.

PLAT OF LOT 54

854 PORTABELLA LANE BAYVIEW FARMS CITY OF CHARLESTON CHARLESTON COUNTY, S.C.

OWNER: LANDURA COMPANY, INC.

ABOUT TO BE CONVEYED TO:

DATE: 21 NOVEMBER 1998

SCALE: 1" = 30'

FIRM COMMUNITY PANEL NO. 455412 0035E DATED 11/0