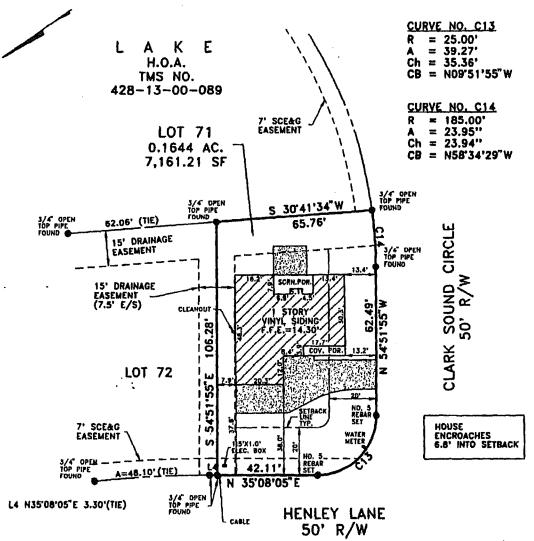

executed this 15TH day of AUGUST, 2000.

IN THE PRESENCE OF:

BAYVIEW FARMS ARCHITECTURAL

BECKHAM

REVIEW BOARD

Witness #1

DY JAMES B.

Witness #2

STATE OF SOUTH CAROLINA COUNTY OF \_\_\_\_\_\_\_CHARLESTON\_\_\_\_\_

PERSONALLY APPEARED BEFORE ME, the undersigned witness, who, upon oath, deposes and says that he/she saw the within named Bayview Farms Architectural Review Board by: JAMES B. BECKHAM, its: agent sign, seal, and deliver the within instrument and that he/she with the other witness witnessed the same.

SWORN to before me this 15th day of August, 2000.

Notary Public for South Carolina My commission expires: 11/22/05 Witness #1

BK J 353PG222

# Alchris Engineers, Inc.

ENGINEERS ~ PLANNERS ~ CONSULTANTS ~ SURVEYORS P.O. BOX 531 CHARLESTON, S.C. 29402 PHONE: (843) 567-3672





LOCATION MAP - N.T.S.

I, CLARENCE S. MATTHEWS, A REGISTERED LAND SURVEYOR IN THE STATE OF SOUTH CAROLINA, HEREBY STATE THAT TO THE BEST OF MY KNOWLEDGE, INFORMATION, AND BELIEF, THE SURVEY SHOWN HEREON WAS MADE IN ACCORDANCE WITH THE REQUIREMENTS OF THE WINIMUM STANDARDS MANUAL FOR THE PRACTICE OF AND SURVEYING IN SOUTH CAROLINA, AND MEETS OR EXCEEDS THE REQUIREMENTS FOR A CLASS 'A'S SURVEY IS SPECIFIED THEREIN. ALSO THERE ARE NO ENCROACHMENTS, PROJECTIONS, OR SETBACKS AFFECTING THE 'ROPERTY OTHER THAN THOSE SHOWN.



PLAT OF LOT 71

1726 HENLEY LANE BAYVIEW FARMS CITY OF CHARLESTON CHARLESTON COUNTY, S.C.

OWNER: LANDURA COMPANY, INC.

ABOUT TO BE CONVEYED TO:

DATE: 4 AUGUST 2000

SCALE: 1" = 30'

FIRM COMMUNITY PANEL NO. 455412 0035E DATED 11/05/86 ZONE ' A5', (ELEVATION 12 MSL)

T