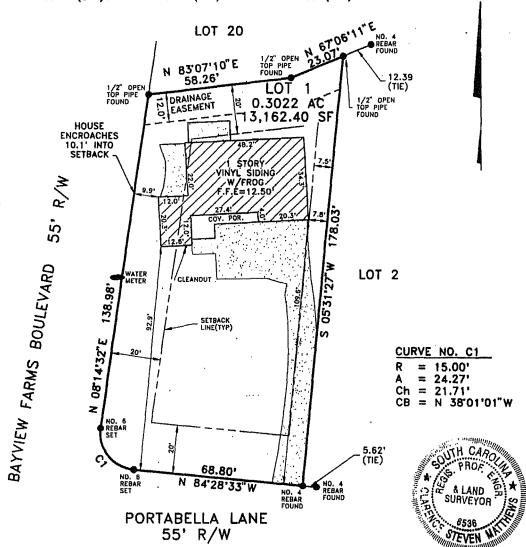

does hereby approve the location of the buildings on Lot 1 Phase I, Bayview Farms Subdivision as set forth on the plat attached hereto.

IN WITNESS WHEREOF the Architectural Review Committee by its chairman has caused these presents to be executed this December 28, 2001.

IN THE PRESENCE OF:

BAYVIEW FARMS ARCHITECTURAL REVIEW BOARD

By: James B. Beckhan

Its: Chairman

Witness #2

STATE OF SOUTH CAROLINA COUNTY OF CHARLESTON BK 5392PG857

THE within instrument was acknowledged before me by its maker.

SWORN to before me this 28th day of December, 2001.

Notary Public for South Carolina My commission expires: 11-22-05

# Alchris Engineers, Inc.

ENGINEERS ~ PLANNERS ~ CONSULTANTS ~ SURVEYORS P.O. BOX 531 CHARLESTON, S.C. 29402 PHONE: (843)567-3672 FAX: (843)567-6755 MOBILE: (843)509-9998





LOCATION MAP - N.T.S.

I, CLARENCE S. MATTHEWS, A REGISTERED LAND SURVEYOR IN THE STATE OF SOUTH CAROLINA, HEREBY STATE THAT TO THE BEST OF MY KNOWLEDGE, INFORMATION, AND BELIEF, THE SURVEY SHOWN HEREON WAS MADE IN ACCORDANCE WITH THE REQUIREMENTS OF THE MINIMUM STANDARDS MANUAL FOR THE PRACTICE OF LAND SURVEYING IN SOUTH CAROLINA, AND MEETS OR EXCEEDS THE REQUIREMENTS FOR A CLASS 'A' SURVEY AS SPECIFIED THEREIN. ALSO THERE ARE NO ENCROACHMENTS, PROJECTIONS, OR SETBACKS AFFECTING THE PROPERTY OTHER THAN THOSE SHOWN. PROPERTY OTHER THAN THOSE SHOWN.

CLARENCE S. MATTHEWS S.C. REG. NO. 6536 PLAT OF LOT 1, PHASE 1 994 PORTABELLA LANE BAYVIEW FARMS CITY OF CHARLESTON CHARLESTON COUNTY, S.C.

OWNER: LANDURA HOMES, INC.

ABOUT TO BE CONVEYED TO:

DATE: 3 DECEMBER 2001

SCALE: 1" = 30'

FIRM