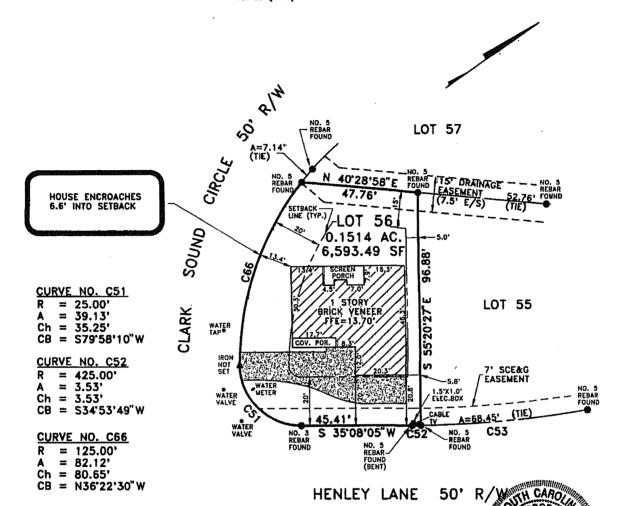

## BK M 178 PG 4 15

provent the Developer from maintaining one or more model homos and/or sales offices in the Subdivision for the purpose of welling Lots or other property in or near the Subdivision.

Section 5. Setbacks and Building Lings. Each dwelling which shall be erected on any Lot shall be situated on such Lot in accordance with the building and sotback codes of the City of Charleston, South Carolina. HOMBAGL. á m each case individual setbacks and sidelines must be approved by the Architectural Review Board for its aesthetic value and the Architectural Review Board may require a more stringent setback so long as the required setback does not violate the setback requirements of the City of Charleston, South Carolina. In addition, no portion of any house shall be placed less than 20 feet from any street nor less than 7.5 feet from any side lot line, nor less than 15 feet 🖰 from the water line a-of any lake, nor within any "critical area" established by the South Carolina Coastal Council. Architectural Review Board shall have the power and authority to promulgate and publish setback requirements for "each Lot. certain cases, the Architectural Review Board may require an Owner to seek a variance from the City of Charleston, South Carolina, if necessary, to protect important trees, vistas or to preserve aesthétic value.