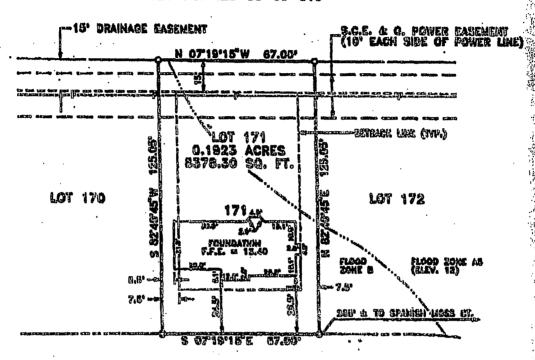

#### EXHIBIT "A"

All that certain piece, parcel or tract of land, mituate, lying and being on James Island, in the City and County of Charleston, State of South Carolina, known as <u>Bayview Farms</u>, and being shown and delineated on a Plat of <u>Bayview Farms</u>, prepared by Wilbur Salth and Associates, Inc. dated <u>December 7. 1987</u> and recorded in the Office of the Register of Masne Conveyances for Charleston County in Plat Book BQ, Pages 132, 133 and 134.