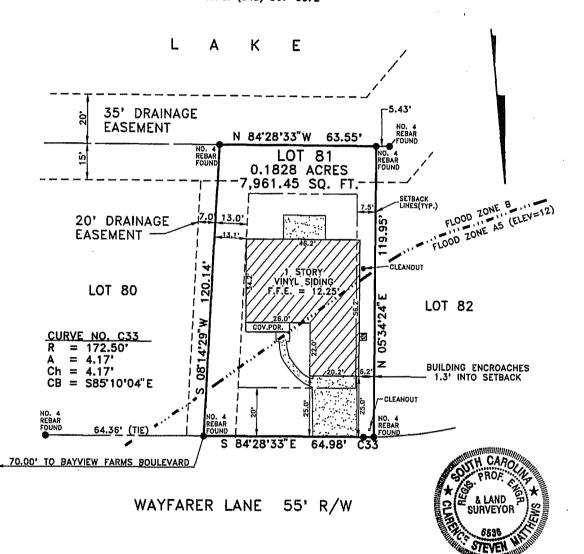

## BK M 178 PG 4 15

provent the Developer from maintaining one or more model homos and/or sales offices in the Subdivision for the purpose of welling Lots or other property in or near the Subdivision.

Section 5. Setbacks and Building Lings. Each dwelling which shall be erected on any Lot shall be situated on such Lot in accordance with the building and sotback codes of the City of Charleston, South Carolina. HOMBAGL. á m each case individual setbacks and sidelines must be approved by the Architectural Review Board for its aesthetic value and the Architectural Review Board may require a more stringent setback so long as the required setback does not violate the setback requirements of the City of Charleston, South Carolina. In addition, no portion of any house shall be placed less than 20 feet from any street nor less than 7.5 feet from any side lot line, nor less than 15 feet 🖰 from the water line a-of any lake, nor within any "critical area" established by the South Carolina Coastal Council. Architectural Review Board shall have the power and authority to promulgate and publish setback requirements for "each Lot. certain cases, the Architectural Review Board may require an Owner to seek a variance from the City of Charleston, South Carolina, if necessary, to protect important trees, vistas or to preserve aesthétic value.

Section 33. Ponds and Lakes. lakes Subdivision are not designed for boating, swimming or bathing purposes and the same is prohibited unless authorized by the rules of the Association. No docks, landings or other structures may be located in or adjacent to any lake without the prior written consent of the Architectural Review Board. Fishing shall be garmitted within the ponds from the Heapswher's access and maintenance easement areas designated on the Subdivision Plat if authorized by the rules of the Association so long as all regulations of the South Carolina Wildlife and Marine Resources Department and the Association, as the same may be changed from time to time, are strictly observed. All property Owners adjacent to the lakes and lakes shall be prohibited from using insecticides, pesticides and other hazardous materials within twenty-five (25') feet of such lakes.