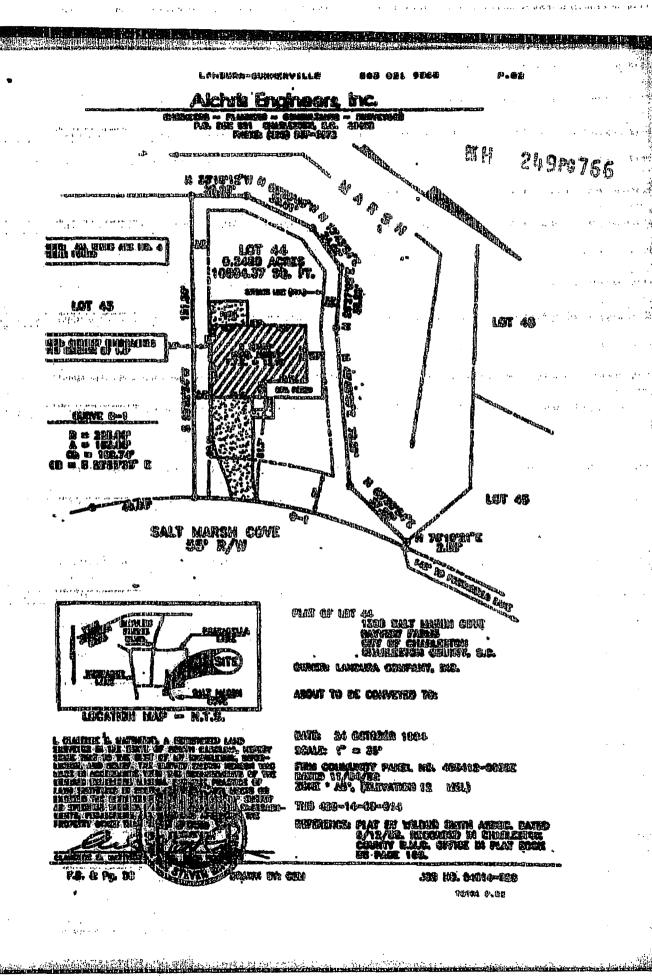

tion of the buildings on Let 44, Bayview Farm Subdivision as set forth on the plats attached hereto.

IN WITHERS WEEREOF the Architectural Review Committee by its chairman has caused these presents to be executed this <u>list</u> day of October, 1994.

IN THE PRESENCE OF:

BATVIEW FARMS ARCHITECTURAL

REVIEW\_BODED\_

DY 3 JAMES B. DECKHAM

lifet Chairman

MH 249PG765

STATE OF SCUTE CAROLINA COURTY OF <u>CEARLESTON</u>

PERSCHALLY APPEARED REFORE ME, the undersigned witness, who, upon cath, deposed and says that he/she saw the within named Bayview Farms Architectural Review Beard by <u>Farms A. Machina.</u> Its Chairman. Sign, sool, and deliver the within imstrument and that he/she with the other witness witnessed the surpe

Notary Public for South Carolina My commission expires 1-29-96



STEELS AT LAN

MH 249PE767.



recent to the transfer of the second of the second second of the second second of the second of the

ROBERT N. KING TO FEEL THE COLUMN THE STATE OF THE STATE

AND THE STREET WAS A STREET OF THE PROPERTY OF THE STREET OF THE STREET

and the state of t

HOYNIK RE 6476

The state of the s

STATE OF SOUTH CAROLINA COUNTY OF CHARLESTON MODIFICATION OF RESTRICTIONS
AS TO LOT 91, PHASE III
FAMULEW FARMS SUBDIVISION

WHEREAS, pursuant to Article V, Section 5 of the Declaration of Covenants, Conditions and Restrictions for Bayview Farms Subdivision dated August 3, 1988, and recorded in the RMC Office for Charleston County in Book M178 at Page 403 the Bayview Farms Architectural Review Board has the authority to promulgate and publish setback requirements for each lo