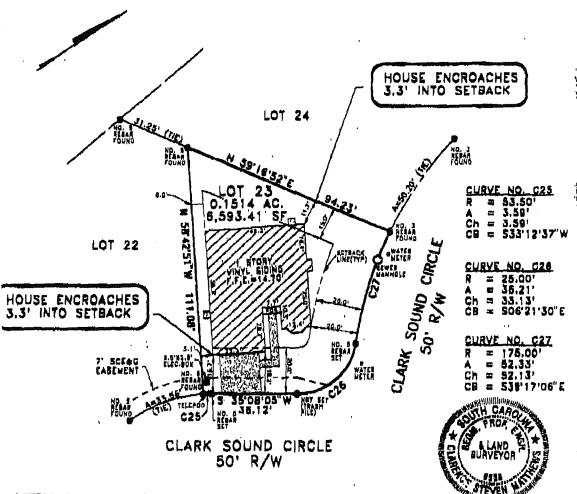

Vear<br>Witness #1                                      | DV: JAMES B. BECKFAM                 |
| Chat Rysclu Witness #2                                       | je agent                             |
| STATE OF SOUTH CAROLINA COUNTY OF <u>CHARLESTON</u>          | <b>)</b>                             |
| oath, deposes and says that I Farms Architectural Review Boa | nd deliver the within instrument and |
| SWORN to before me this  12 day of OCTOBER, 2000             | Witness #1                           |
| Notary Public for South Carol: My commission expires 1/29    |                                      |

BK . X356PG22 \$\vec{B}{L}:843 849 0889

P. 002

# Alchris Engineers, Inc.

ENGINEERS ~ PLANNERS ~ CONSULTANTS ~ BURVEYORS P.O. BOX 631 CHARLESTON, B.O. 29402 PHONE: (843) 587-3672





LOCATION MAP - N.T.S.

RENCE S. MATTHEWS S.G. AEG. NO. 6536

CLARENCE S. MATTHEWS, A REGISTERED LAND RVEYOR IN THE STATE OF SOUTH CAROLINA. HEREBY ATE THAT TO THE BEST OF MY KNOWLEDGE, INFORTION, AND RELIEF, THE SURVEY SHOWN HEREON WAS DE IN ACCORDANCE WITH THE REQUIREMENTS OF THE IMUM STANDARDS MANUAL FOR THE PRACTICE OF DUBLY STANDARDS MANUAL FOR THE PRACTICE OF SURVEY IN SURVEY OF REQUIREMENTS FOR A CLASS 'A' SURVEY SPECIFIED THEREIN, ALSO THERE ARE NO ENDROACH-UTS, PROJECTIONS, OR SETBACKS AFFECTING THE PERTY OTHER THAN THOSE SHOWN.

PLAT OF LOT 23 1558 CLARK SOUND CIRCLE BAYVIEW FARMS CITY OF CHARLESTON CHARLESTON COUNTY, 'S.C.

OWNER: LANDURA COMPANY, INC.

ABOUT TO BE CONVEYED TO:

DATE: 13 SEPTEMBER 2000

SCALE: 1" = 30'

FIRM COMMUNITY PANEL NO. 455412 0035E DATED 11/06/B6 ZON