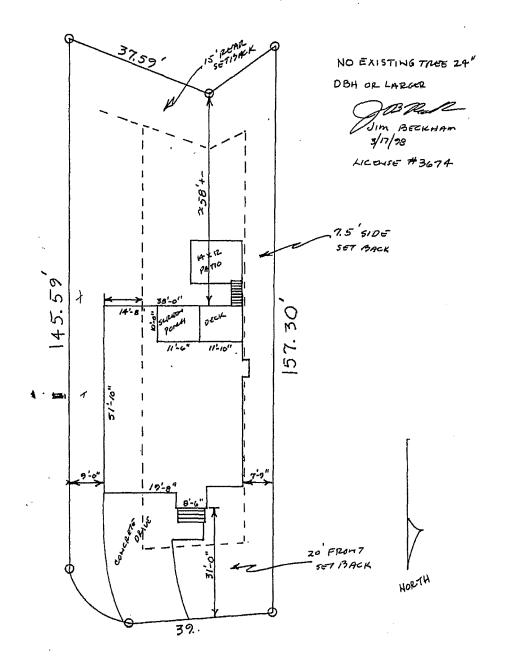

## BK M 178 PG 4 15

provent the Developer from maintaining one or more model homos and/or sales offices in the Subdivision for the purpose of welling Lots or other property in or near the Subdivision.

Section 5. Setbacks and Building Lings. Each dwelling which shall be erected on any Lot shall be situated on such Lot in accordance with the building and sotback codes of the City of Charleston, South Carolina. HOMBAGL. á m each case individual setbacks and sidelines must be approved by the Architectural Review Board for its aesthetic value and the Architectural Review Board may require a more stringent setback so long as the required setback does not violate the setback requirements of the City of Charleston, South Carolina. In addition, no portion of any house shall be placed less than 20 feet from any street nor less than 7.5 feet from any side lot line, nor less than 15 feet 🖰 from the water line a-of any lake, nor within any "critical area" established by the South Carolina Coastal Council. Architectural Review Board shall have the power and authority to promulgate and publish setback requirements for "each Lot. certain cases, the Architectural Review Board may require an Owner to seek a variance from the City of Charleston, South Carolina, if necessary, to protect important trees, vistas or to preserve aesthétic value.

Section 8. Tree Removal. No trees or busines of any kind having a diameter of six (6") inches or more (measured from a point two (2') feet above the ground level) shall be removed from any Lot or Common Area without the express written authorization of the Architectural Review Board. The Architectural Review Board shall further have the authority to require any person removing a tree in violation of this clause to replace same at such Owner's cost. The Architectural Review Board reserves the right to have specimen trees preserved and to have site planning provide for their preservation.