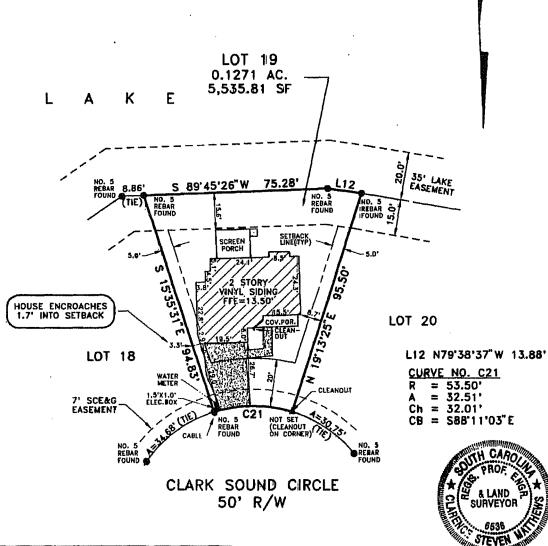

ttee by its chairman has caused these presents to be executed this 28th day of July, 2000.

IN THE PRESENCE OF:

BAYVIEW FARMS ARCHITECTURAL REVIEW BOARD

le R. Perkins

BY: JAMES B. BECKHAM ITS: CHAIRMAN

STATE OF SOUTH CAROLINA COUNTY OF CHARLESTON

PERSONALLY APPEARED BEFORE ME, the undersigned witness, who, upon oath, deposes and says that (s)he saw the within named **James B. Beckham as Chairman of Bayview Farms Architectural Review Board**, sign, seal and deliver the within instrument and the (s)he with the other witness witnessed the same.

SWORN to before me this 28th day of July, 2000.

Notary Public for South Carolina

My commission expires: 11-22-05

## Alchris Engineers, Inc.

ENGINEERS ~ PLANNERS ~ . CONSULTANTS ~ SURVEYORS P.O. BOX 531 CHARLESTON, S.C. PHONE: (843) 567-3672





LOCATION MAP -N.T.S.

I, CLARENCE S. MATTHEWS, A REGISTERED LAND SURVEYOR IN THE STATE OF SOUTH CAROLINA, HEREBY STATE THAT TO THE BEST OF MY KNOWLEDGE, INFORMATION, AND BELIEF, THE SURVEY SHOWN HEREON WAS MADE IN ACCORDANCE WITH THE REQUIREMENTS OF THE MINIMUM STANDARDS MANUAL FOR THE PRACTICE OF LAND SURVEYING IN SOUTH CAROLINA, AND MEETS OR EXCEEDS THE REQUIREMENTS FOR A CLASS 'A' SURVEY AS SPECIFIED THEREIN. ALSO THERE ARE NO ENCROACHMENTS, PROJECTIONS, OR SETBACKS AFFECTING THE PROPERTY OTHER THAN THOSE SHOWN. PROPERTY OTHER THAN THOSE SHOWN

us. a ar CLARENCE S. MATTHEWS S.C. REG. NO. 6536 PLAT OF LOT 19

1566 CLARK SOUND CIRCLE BAYVIEW FARMS
CITY OF CHARLESTON
CHARLESTON COUNTY, S.C.

OWNER: LANDURA COMPANY, INC.

ABOUT TO BE CONVEYED TO:

DATE: 8 JUNE 2000

SCALE: 1" = 30'

FIR