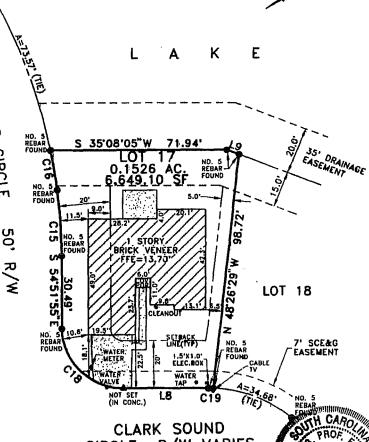

2002.

BAYVIEW FARMS ARCHITECTURAL REVIEW BOARD

by: JAMES B. BECKHAM

its: CHAIRMAN

STATE OF SOUTH CAROLINA COUNTY OF CHARLESTON

THE within instrument was acknowledged before me by its maker.

SWORN to before me this, day of \_\_\_\_\_

Notary Public for South Carolina

My commission expires: 11-22-05

### Alchris Engineers, Inc.

ENGINEERS ~ PLANNERS ~ CONSULTANTS ~ SURVEYORS P.O. BOX 531 CHARLESTON, S.C. 29402 PHONE: (843) 567-3672

L8 N35'08'05"E 34.63 L9 S56'25'31"W 5.34"

CURVE NO. C15

= 235.00' = 27.83' R

Ch = 27.81'

= S58'15'28"E

CURVE NO. C16

= 235.00' = 16.96

Ch = 16.95'= S63'43'02"E

> HOUSE ENCROACHES 9.00' INTO SETBACK

CLARK SOUND

CIRCLE

CURVE NO. C18

= 25.00'

= 39.27' Ch = 35.36'

CB = N80'08'05E

CURVE NO. C19

R = 53.50'

= 1.99' Ch = 1.99'

CB = N36'12'10"E



CLARK SOUND R/W VARIES CIRCLE



LOCATION MAP - N.T.S.

I, CLARENCE S. MATTHEWS, A REGISTERED LAND SURVEYOR IN THE STATE OF SOUTH CAROLINA, HEREBY STATE THAT TO THE BEST OF MY KNOWLEDGE, INFORMATION, AND BELIEF, THE SURVEY SHOWN HEREON WAS MADE IN ACCORDANCE WITH THE REQUIREMENTS OF THE MINIMUM STANDARDS MANUAL FOR THE PRACTICE OF LAND SURVEYING IN SOUTH CAROLINA, AND MEETS OR EXCEEDS THE REQUIREMENTS FOR A CLASS 'A' SURVEY AS SPECIFIED THEREIN. ALSO THERE ARE NO ENCROACH-MENTS, PROJECTIONS, OR SETBACKS AFFECTING THE PROPERTY OTHER THAN THOSE SHOWN.

CLARENCE S. MATTHEWS S.C. REG. NO. 6536 PLAT OF LOT 17

STEVEH 1578 CLARK SOUND CIRCLE BAYVIEW FARMS CITY OF CHARLESTON CHARLESTON COUNTY, S.C.

SURVEYOR

OWNER: LANDURA COMPANY, INC.

ABOUT TO BE CONVEYED TO:

DATE: 15 MAY 2000

SCALE: 1" =