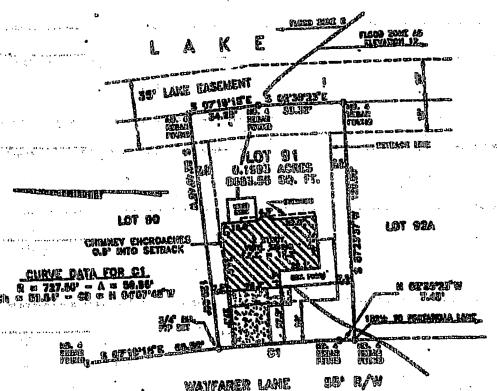

e the location of the buildings on Lot 91, Bayview Farms Subdivision as set forth on the plats attached

IN WITNESS WHEREOF the Architectural Review Committee by its chairman has caused these presents to be executed this <u>23rd</u> day of September, 1994.

IN THE PRESENCE OF:

BAYVIEW FARMS ARCHITECTURAL REVIEW BOARD

by: JAMES B. BECKHAM its: CHAIRMAN

PERSONALLY APPEARED BEFORE ME, the undersigned witness, who, upon oath, deposes and says that he/she saw the within named Bayview Farms Architecturel Review Board by <u>James B. Beckham</u> its <u>Chairman</u> sign, seal, and deliver the within instrument and that he/she with the other witness witnessed the same.

SWORN to before me this 23rd day of September, 1994

Notary Public for South Carolina My commission expires 1-29-96

#3.RES







CLASHEE & MATHEUM, A RECEIVED LAND
RENETED IN THE CENTE OF HOUSE CANCERS, RECEIVED
RENET CHART THE CENTE OF HOUSE CANCERS. SPECIMATERN, AND ECLES THE SERVICE SHEER RECEIVED TO THE
MATERN, AND ECLES THE SERVICE SHEET OF THE
MATERN, AND ECLES THE SERVICE STREET OF THE
MATERN, AND ECLES THE SERVICE SHEET OF THE
MATERN OF MATERIAL SHEET SHEET OF THE
MATERN OF THE SERVICE SHEET SHEET SHEET
MATERN, PRESIDENCE, OF ACTUAL SHEET SHEET
MATERN, PRESIDENCE, OF ACTUAL SHEET SHEET
MATERN, PRESIDENCE, OF ACTUAL SHEET SHEET
MATERIAL OF THE SERVICE SHEET
MATERIAL OF

CARRIER & SATREME

PLAT OF LOT TO 1031 WAYVAMER LAME BLEYNEN FAILER CITY OF CHARLESTON CHARLESTON COMMIN. S.C.

OTHER LANGUAGE COMPLETE. WIC.

ABOUT TO BE SOMMENTS TO

BATT: 19 BEFFERENCE 1924 SEALTH 1º w 34º

Prai community papel 186. 493