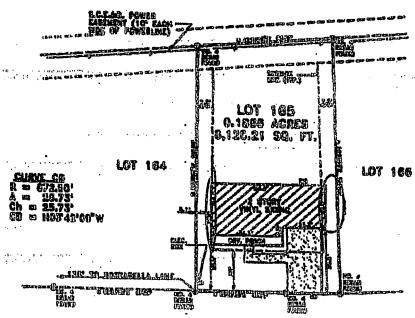

## BK M 178 PG 4 15

provent the Developer from maintaining one or more model homos and/or sales offices in the Subdivision for the purpose of welling Lots or other property in or near the Subdivision.

Section 5. Setbacks and Building Lings. Each dwelling which shall be erected on any Lot shall be situated on such Lot in accordance with the building and sotback codes of the City of Charleston, South Carolina. HOMBAGL. á m each case individual setbacks and sidelines must be approved by the Architectural Review Board for its aesthetic value and the Architectural Review Board may require a more stringent setback so long as the required setback does not violate the setback requirements of the City of Charleston, South Carolina. In addition, no portion of any house shall be placed less than 20 feet from any street nor less than 7.5 feet from any side lot line, nor less than 15 feet 🖰 from the water line a-of any lake, nor within any "critical area" established by the South Carolina Coastal Council. Architectural Review Board shall have the power and authority to promulgate and publish setback requirements for "each Lot. certain cases, the Architectural Review Board may require an Owner to seek a variance from the City of Charleston, South Carolina, if necessary, to protect important trees, vistas or to preserve aesthétic value.