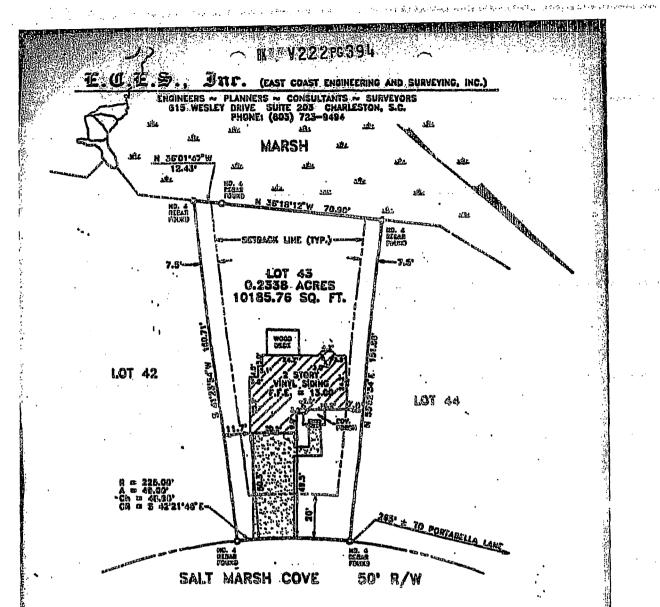

#### EXHIBIT "A"

All that certain piece, parcel or tract of land, mituate, lying and being on James Island, in the City and County of Charleston, State of South Carolina, known as <u>Bayview Farms</u>, and being shown and delineated on a Plat of <u>Bayview Farms</u>, prepared by Wilbur Salth and Associates, Inc. dated <u>December 7. 1987</u> and recorded in the Office of the Register of Masne Conveyances for Charleston County in Plat Book BQ, Pages 132, 133 and 134.