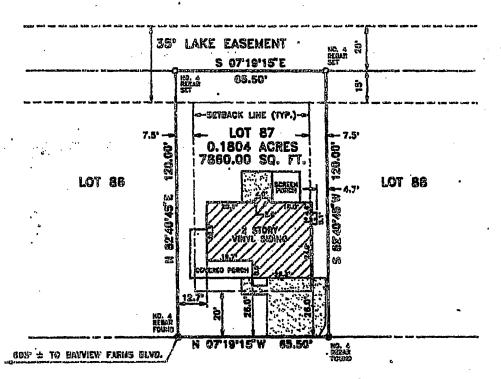

## BK M 178 PG 4 15

provent the Developer from maintaining one or more model homos and/or sales offices in the Subdivision for the purpose of welling Lots or other property in or near the Subdivision.

Section 5. Setbacks and Building Lings. Each dwelling which shall be erected on any Lot shall be situated on such Lot in accordance with the building and sotback codes of the City of Charleston, South Carolina. HOMBAGL. á m each case individual setbacks and sidelines must be approved by the Architectural Review Board for its aesthetic value and the Architectural Review Board may require a more stringent setback so long as the required setback does not violate the setback requirements of the City of Charleston, South Carolina. In addition, no portion of any house shall be placed less than 20 feet from any street nor less than 7.5 feet from any side lot line, nor less than 15 feet 🖰 from the water line a-of any lake, nor within any "critical area" established by the South Carolina Coastal Council. Architectural Review Board shall have the power and authority to promulgate and publish setback requirements for "each Lot. certain cases, the Architectural Review Board may require an Owner to seek a variance from the City of Charleston, South Carolina, if necessary, to protect important trees, vistas or to preserve aesthétic value.

Section 6. Size Requirements. The living space of the main structure on any Lot shall not be less than 1500 square feet of heated living space. Houses of less than the stated miniaux living space may be approved by the Architectural Review Board if in the opinion of the Architectural Review Board the design and

construction of the house would be in keeping with the adjoining properties, and the lowering of the minimum living space requirement for such Lot would not depreciate the value of the adjoining properties subject to this Declaration, provided, however, the Architectural Review Board shall have no authority to permit the construction of any house of less than 1,400 square feet of living space.